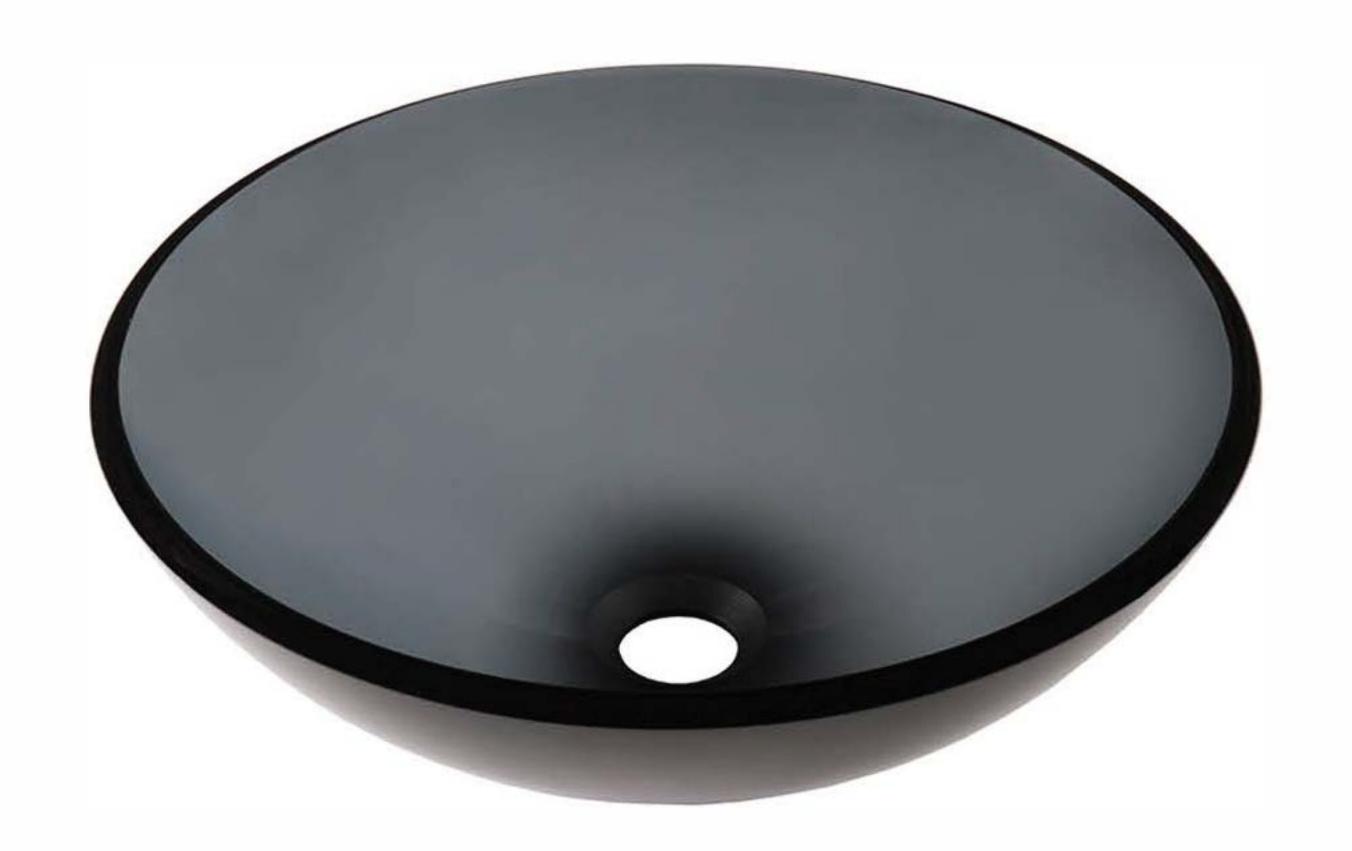

# TIS-168G NERA Glass Vessel Bathroom Sink

Requested By:

Specific Features:

## STANDARD SPECIFICATIONS:

- Round clear black glass vessel sink
- Made with high tempered glass
- Scratch resistant and non-porous
- Designed for above counter installation
- Standard U.S. plumbing connections
- Made with 1.75-inch drain opening