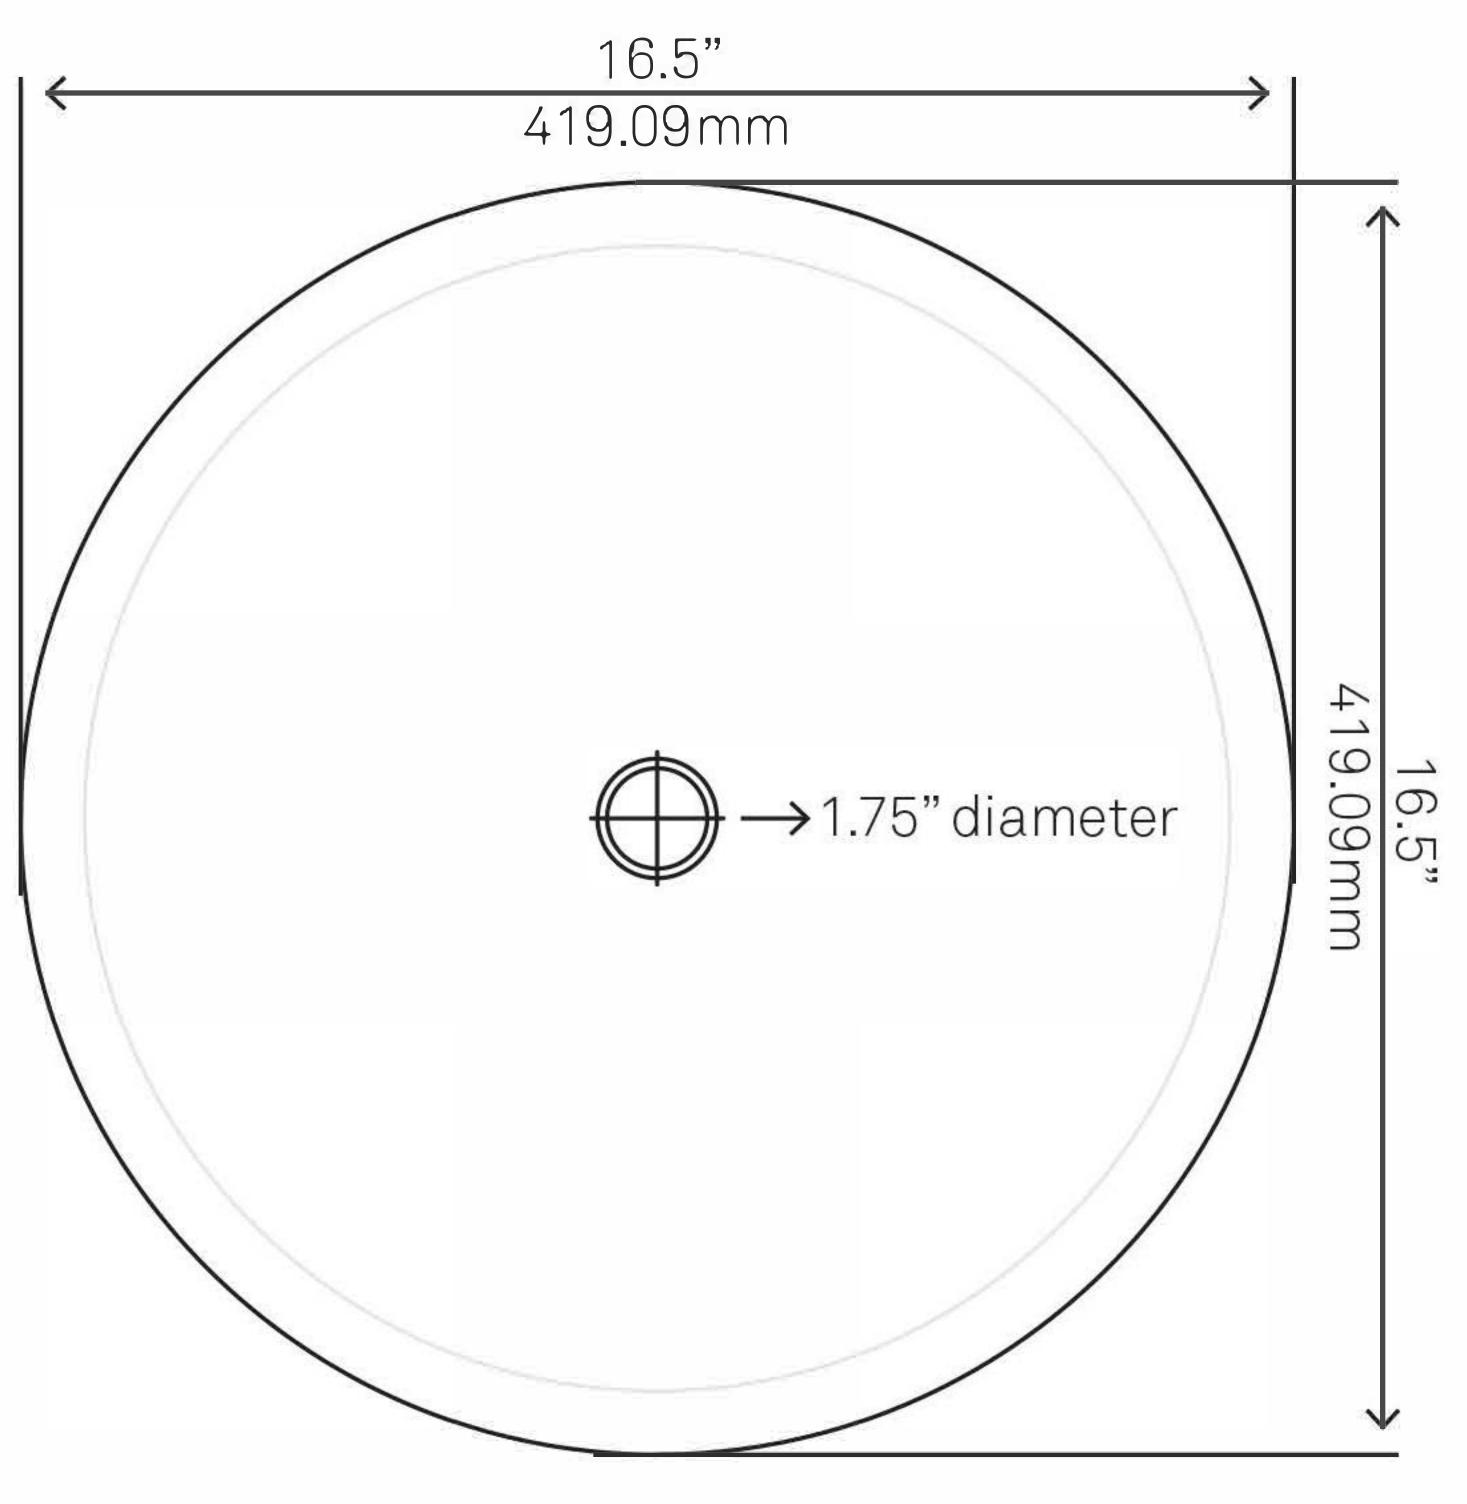

## STANDARD SPECIFICATIONS:

- Round clear black glass vessel sink
- Made with high tempered glass
- Scratch resistant and non-porous
- Designed for above counter installation
- Standard U.S. plumbing connections
- Made with 1.75-inch drain opening

## NOTES

Novatto Inc TOLL FREE 844.404.4242 www.NovattoInc.com

Novatto reserves the right (1) to make changes in specifications and materials, and (2) to change or discontinue models, both without notice or obligation. Dimensions are for reference only, see www.NovattoInc.com for finish options and product availability.